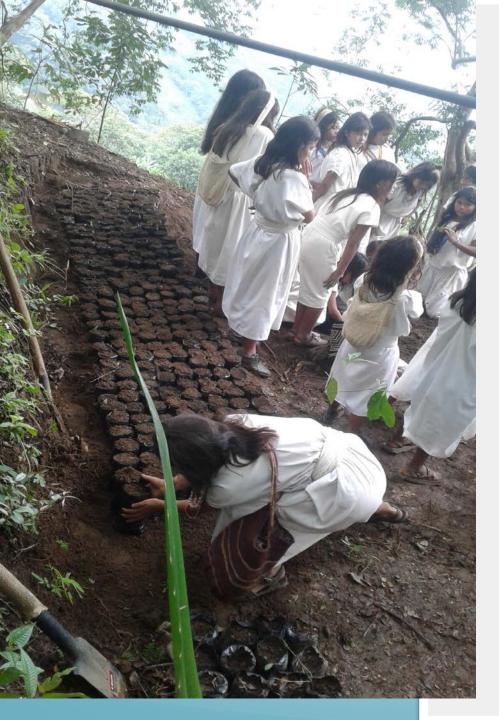

# Observation

• On June 8, a count was made and it was found that there are 524 trees in good condition, projected in the first stage 506.

The *La Colina* lot has approximately 5 hectares, in which the first 506 trees have been planted on ½ hectare. With the support of **The Pollination Project**, the maximum of 530 tree seedlings have been planted; we project the possibility of doing the same work in 2018 in two different spaces.

| Activity            | Date             | Number of participants | Leader        |
|---------------------|------------------|------------------------|---------------|
| Sensitization       | May 25<br>and 26 | 133                    | All teachers  |
| Soil preparation    | May 27           | 90                     | teachers      |
| Bags preparation    | May 28           | 50                     | Avelino       |
|                     |                  |                        | Torres        |
| Sort seedbeds       | May 28           | 5                      | Luis André    |
|                     |                  |                        | Márquez       |
| Collection and      | May 29           | 6                      | Roberto       |
| transport of seeds. |                  |                        | Robles        |
| Irrigation          | everyday         | 1                      | Roberto       |
|                     |                  |                        | Robles        |
| Traditional work    | May 30           | The entire             | Leonardo      |
|                     |                  | community              | Mejía         |
|                     |                  |                        | Benito Torres |