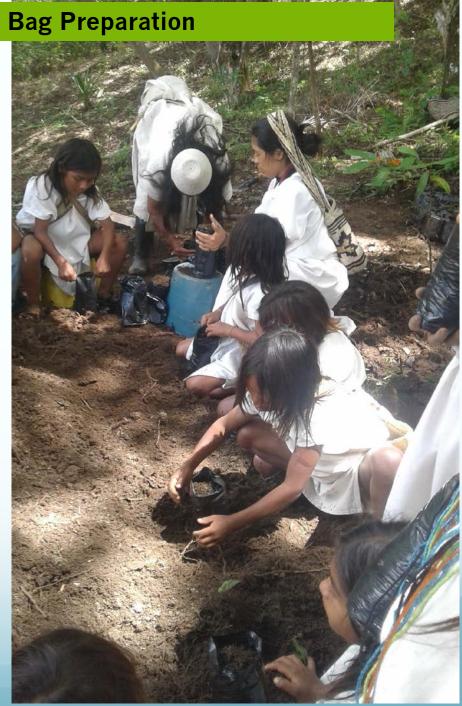

| Activity            | Date             | Number of participants | Leader        |
|---------------------|------------------|------------------------|---------------|
| Sensitization       | May 25<br>and 26 | 133                    | All teachers  |
| Soil preparation    | May 27           | 90                     | teachers      |
| Bags preparation    | May 28           | 50                     | Avelino       |
|                     |                  |                        | Torres        |
| Sort seedbeds       | May 28           | 5                      | Luis André    |
|                     |                  |                        | Márquez       |
| Collection and      | May 29           | 6                      | Roberto       |
| transport of seeds. |                  |                        | Robles        |
| Irrigation          | everyday         | 1                      | Roberto       |
|                     |                  |                        | Robles        |
| Traditional work    | May 30           | The entire             | Leonardo      |
|                     |                  | community              | Mejía         |
|                     |                  |                        | Benito Torres |