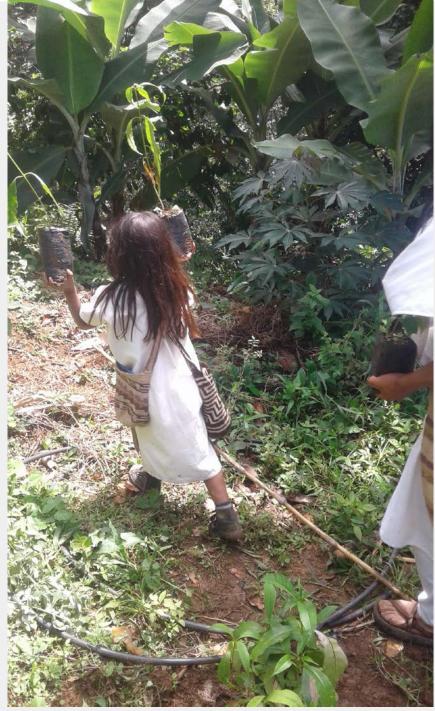

# Observation

• On June 8, a count was made and it was found that there are 524 trees in good condition, projected in the first stage 506.

The *La Colina* lot has approximately 5 hectares, in which the first 506 trees have been planted on ½ hectare. With the support of **The Pollination Project**, the maximum of 530 tree seedlings have been planted; we project the possibility of doing the same work in 2018 in two different spaces.