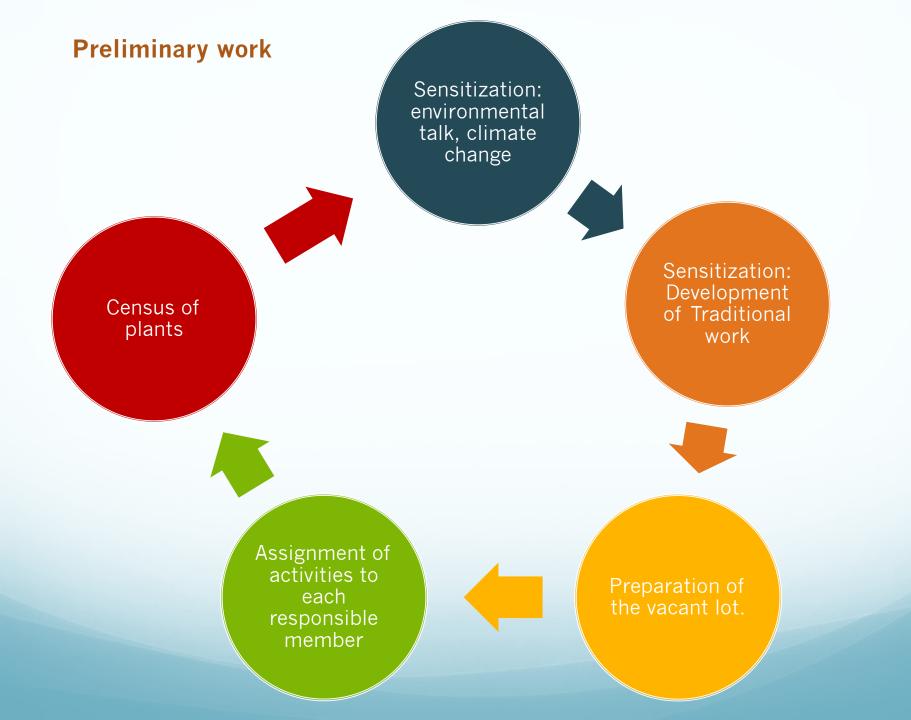

# KARWA COMMUNITY

- Accomplished Activities.
- Map Actualization
- Projection for the 2018 year.
- School Needs.
- Request for financial support for training.