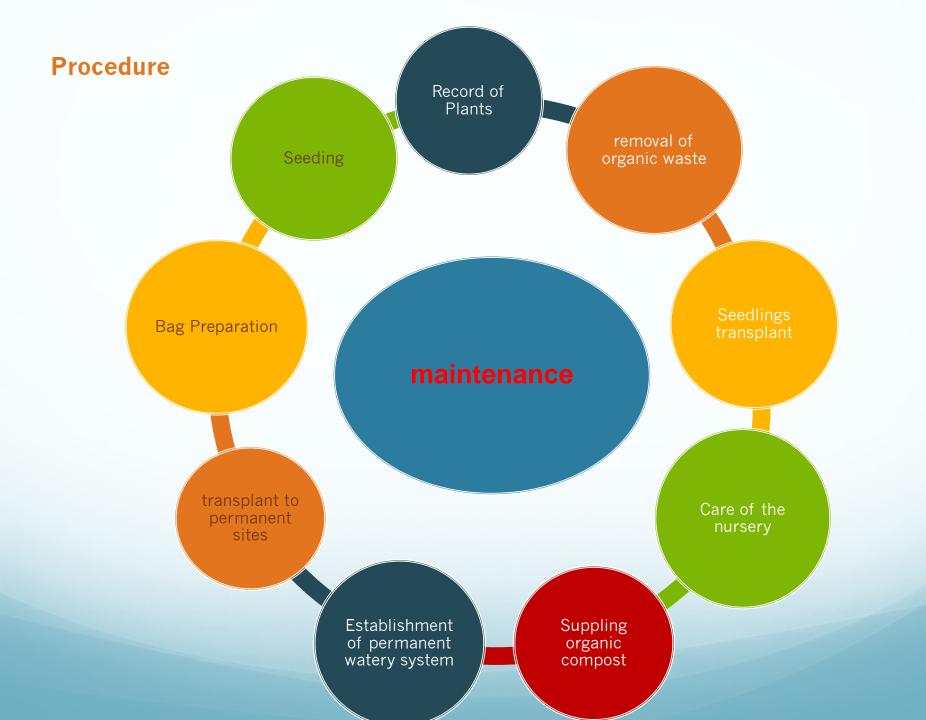

# KARWA COMMUNITY

- Accomplished Activities.
- Map Actualization
- Projection for the 2018 year.
- School Needs.
- Request for financial support for training.

| Activity            | Date             | Number of participants | Leader        |
|---------------------|------------------|------------------------|---------------|
| Sensitization       | May 25<br>and 26 | 133                    | All teachers  |
| Soil preparation    | May 27           | 90                     | teachers      |
| Bags preparation    | May 28           | 50                     | Avelino       |
|                     |                  |                        | Torres        |
| Sort seedbeds       | May 28           | 5                      | Luis André    |
|                     |                  |                        | Márquez       |
| Collection and      | May 29           | 6                      | Roberto       |
| transport of seeds. |                  |                        | Robles        |
| Irrigation          | everyday         | 1                      | Roberto       |
|                     |                  |                        | Robles        |
| Traditional work    | May 30           | The entire             | Leonardo      |
|                     |                  | community              | Mejía         |
|                     |                  |                        | Benito Torres |