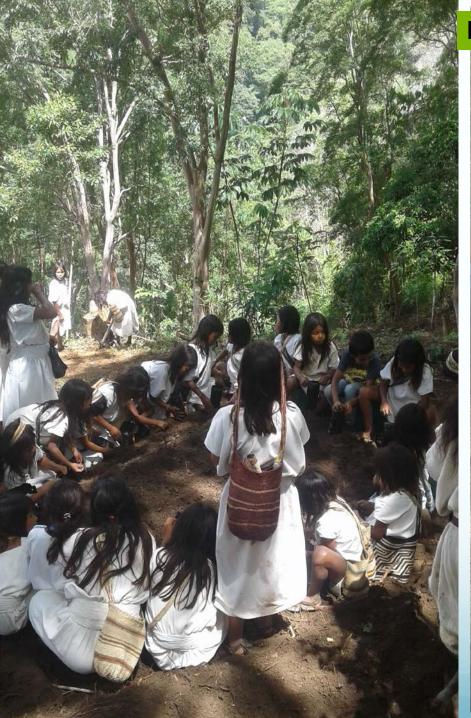

# Observation

• On June 8, a count was made and it was found that there are 524 trees in good condition, projected in the first stage 506.

The *La Colina* lot has approximately 5 hectares, in which the first 506 trees have been planted on ½ hectare. With the support of **The Pollination Project**, the maximum of 530 tree seedlings have been planted; we project the possibility of doing the same work in 2018 in two different spaces.