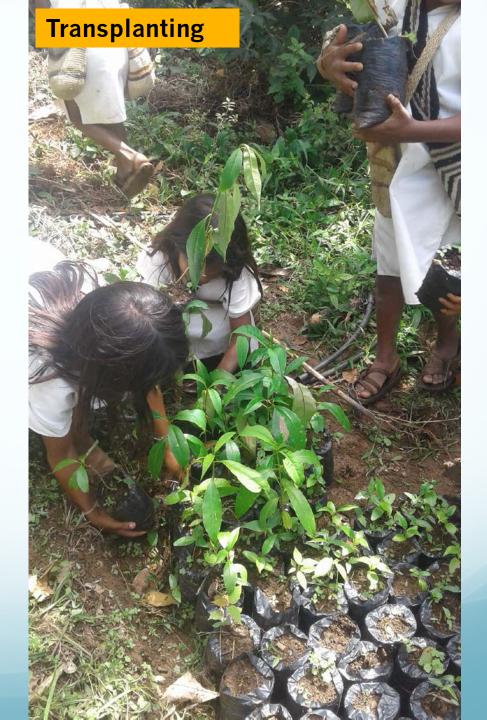

# Observation

• On June 8, a count was made and it was found that there are 524 trees in good condition, projected in the first stage 506.

The *La Colina* lot has approximately 5 hectares, in which the first 506 trees have been planted on ½ hectare. With the support of **The Pollination Project**, the maximum of 530 tree seedlings have been planted; we project the possibility of doing the same work in 2018 in two different spaces.

| Activity            | Date             | Number of participants | Leader        |
|---------------------|------------------|------------------------|---------------|
| Sensitization       | May 25<br>and 26 | 133                    | All teachers  |
| Soil preparation    | May 27           | 90                     | teachers      |
| Bags preparation    | May 28           | 50                     | Avelino       |
|                     |                  |                        | Torres        |
| Sort seedbeds       | May 28           | 5                      | Luis André    |
|                     |                  |                        | Márquez       |
| Collection and      | May 29           | 6                      | Roberto       |
| transport of seeds. |                  |                        | Robles        |
| Irrigation          | everyday         | 1                      | Roberto       |
|                     |                  |                        | Robles        |
| Traditional work    | May 30           | The entire             | Leonardo      |
|                     |                  | community              | Mejía         |
|                     |                  |                        | Benito Torres |