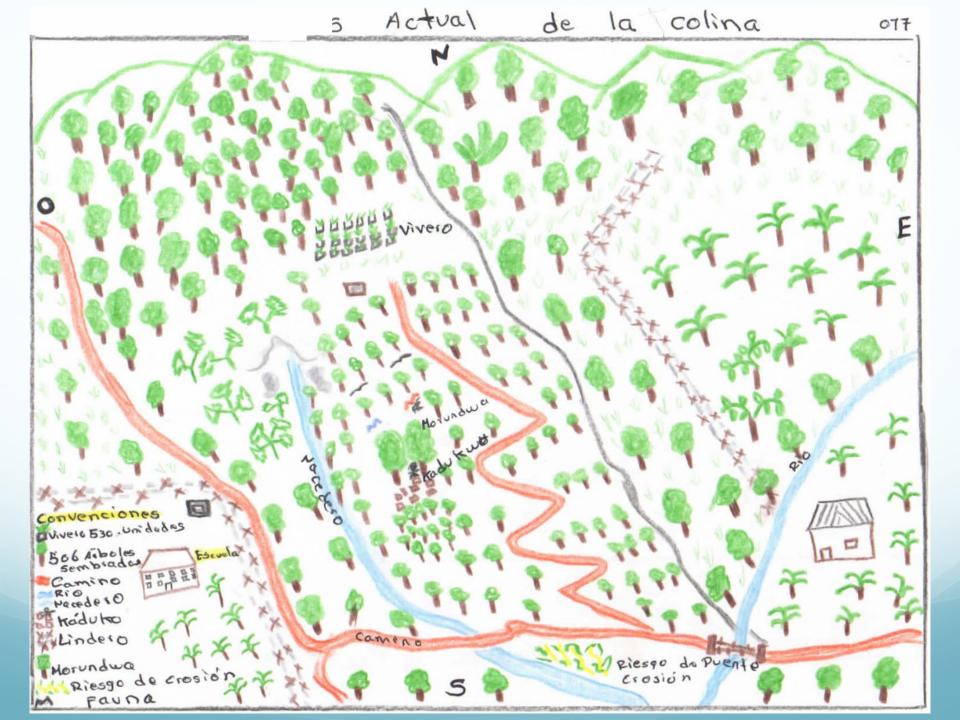

## **KEY TO THE MAP**

### **Spanish**

Actual de la Colina

506 Arboles sembrados

Camino:

Escuela:

Kadukwo:

Lindero:

Morundwa:

Nacedero:

Puente

Riesgo de erosion:

Rio

Vivero:

### **English**

View of the The Hill

506 trees planted

Road

School

**Temple** 

bordeline

a kind of tree

Well

**Bridge** 

Risk of erosion

River

Nursery

N = North

E = East

W= West

S=South