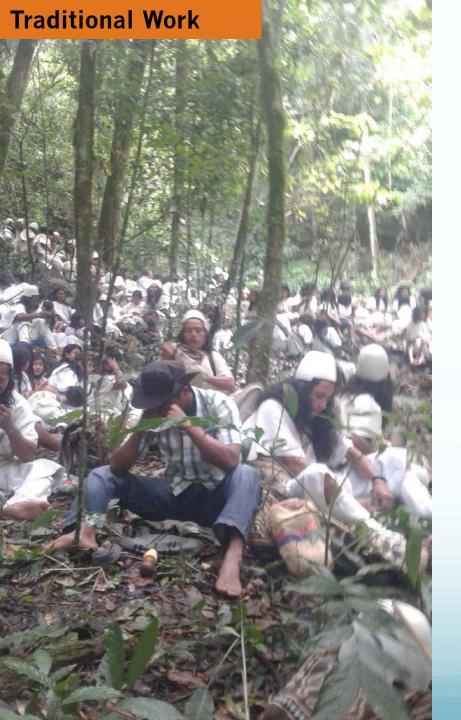

| Activity            | Date             | Number of participants | Leader        |
|---------------------|------------------|------------------------|---------------|
| Sensitization       | May 25<br>and 26 | 133                    | All teachers  |
| Soil preparation    | May 27           | 90                     | teachers      |
| Bags preparation    | May 28           | 50                     | Avelino       |
|                     |                  |                        | Torres        |
| Sort seedbeds       | May 28           | 5                      | Luis André    |
|                     |                  |                        | Márquez       |
| Collection and      | May 29           | 6                      | Roberto       |
| transport of seeds. |                  |                        | Robles        |
| Irrigation          | everyday         | 1                      | Roberto       |
|                     |                  |                        | Robles        |
| Traditional work    | May 30           | The entire             | Leonardo      |
|                     |                  | community              | Mejía         |
|                     |                  |                        | Benito Torres |